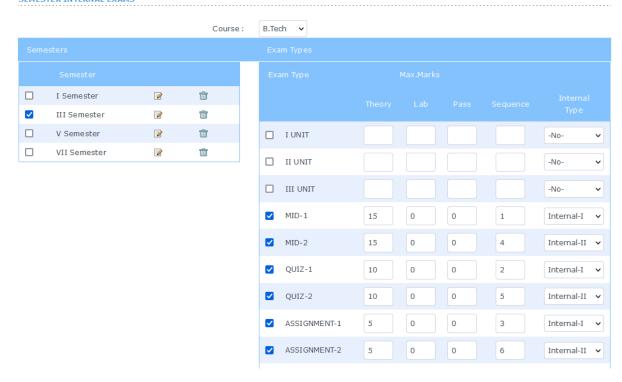

**Course Details Configuration** 

Total Pass Marks: 40

Display Order: 1 🗸

**Question Pattern Configuration** 

Exam Schedule Configuration

SEMESTER INTERNAL EXAMS

## Semester Wise Internal Exam Configuration

CHENNURI NAVYA ANJALI

CHILUKURI SAI MANIKANTA

CHIMMILI NAGAKUSUMAKUMARI

**Regular Examinations Registrations** 

23A81A0106

23A81A0107

23A81A0108