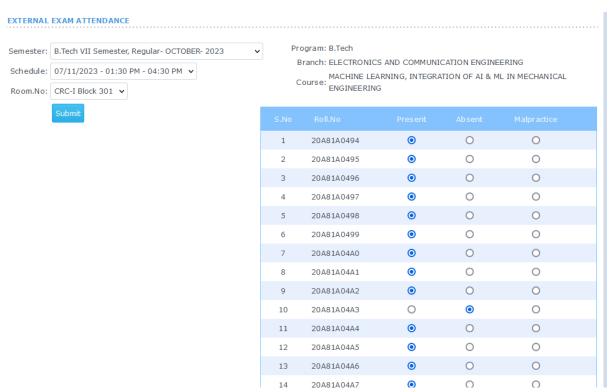

**Evaluation Staff Selection** 

**Bundles Issuing for Evaluation** 

Note: Please enter AB for absent student, MP for malpractice