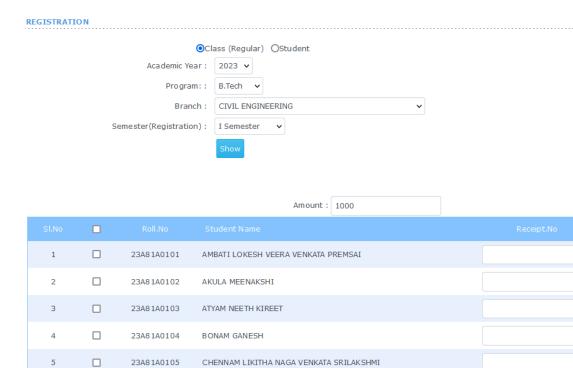

## Semester Wise Internal Exam Configuration

CHENNURI NAVYA ANJALI

CHILUKURI SAI MANIKANTA

CHIMMILI NAGAKUSUMAKUMARI

**Regular Examinations Registrations** 

23A81A0106

23A81A0107

23A81A0108