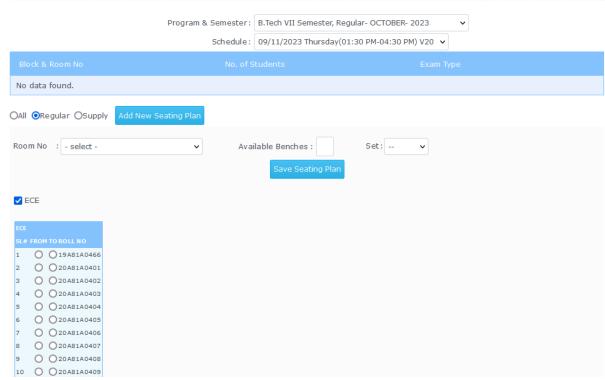

6

8

**Seating Plans Assigning** 

Exam Attendance Particulars Entry.

Exam Held B.Tech VII Semester: OCT - 2023 V Staff Spot Coordinators Picked VUDATTU JAYAPRAKASH - ASSISTANT PROF G V SUBRAHMANYAM - ASSISTANT PROFE S MONVITHA TARAKA BALA - ASSISTANT PR TETALI ANIL KUMAR REDDY - ASSISTANT PF P RISHIKESH SRITANAY - ASSISTANT PROF PITCHAIAH MADDURI - ASSISTANT PROFES **Operators Picked** RANTU DAS - ASSISTANT PROFESSOR MUDRAGADA SUNEETHA - ASSISTANT PROF M V S S D S SURYA PAVAN - ASSISTANT PR K DURGA SURESH - DATA ENTRY OPERAT A ASHOK KUMAR - EXAM SECTION ASST. V V BHARGAV BIKKANI - ASSISTANT PROFE INUKULA SIRISHA - DATA ENTRY OPERAT SANDHYA CHOWDARY VADLAMUDI - ASSIS PALARATHI BALA JYOTHI - ASSISTANT PROI KONDAPALLI NAGA VAMSI SAI DILEEP - AS VIMALRAJ E - ASSISTANT PROFESSOR Course Chief Examiners Picked PENTAPATI KALYAN BABU - ASSISTANT PRO LAKKOJU BHARANI - ASSISTANT PROFESSO P V V RAJESH - ASSISTANT PROFESSOR V18ECT20 - RADAR ENGINEERING K PASI PALANA RAO - ASSISTANT PROFESS PENUMAKA DHANANANDH - ASSISTANT PR V18ECT21 - OPTICAL COMMUNICATION P UJWALA SAI - ASSISTANT PROFESSOR S SANTHI RUPA - ASSISTANT PROFESSOR **Examiners Picked** V18ECT22 - DIGITAL IMAGE PROCESSING T RAJA RAO - ASSISTANT PROFESSOR VIPPARLA ANIL KUMAR - ASSISTANT PROFE K N H SRINIVAS - ASSOCIATE PROFESSO V18ECT24 - IOT: USE CASES M KIRANMAI - ASSISTANT PROFESSOR SIDDE VEERESH - ASSISTANT PROFESSOR M NEEL IMA - ASSISTANT PROFESSOR V18ECT29 - SYSTEM DESIGN THROUGH KOMARAGIRI MEHAR SAI - ASSISTANT PRO VERILOG Dr. RAMAKRISHNA BODAPATI - ASSISTANT I M SATYA SURESH - ASSISTANT PROFESSOR V18MET20 - AUTOMATION IN PILUMOLU SRAVANI - ASSISTANT PROFESS MANUFACTURING D VENKANNA BABU - ASSISTANT PROFESS( D.YATISHRAM KUMAR - ASSISTANT PROFES Scrutinizers Picked T.SAI MAHESH - ASSISTANT PROFESSOR V18MET21 - OPERATION RESEARCH N BHAGYA LAKSHMI - ASSISTANT PROFESS P NIRMALA RANI - DATA ENTRY OPERATO KAMINI SRI LAKSHMI - ASSISTANT PROFES V18MET24 - REFRIGERATION & AIR P MURALIDHAR - LAB TECHNICIAN ENUGURU HANUMAN SAI GUPTA - ASSISTA