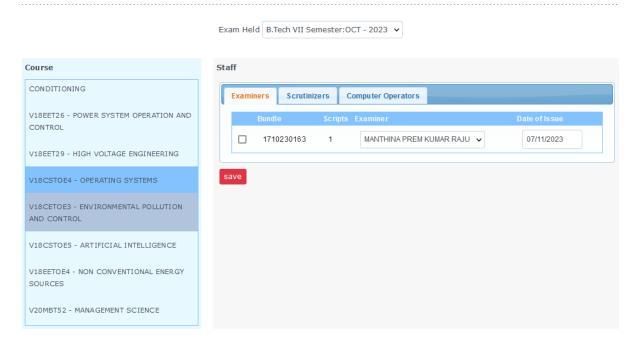

6

8

**Seating Plans Assigning** 

Exam Attendance Particulars Entry.

Exam Held B.Tech VII Semester: OCT - 2023 V Staff Spot Coordinators Picked VUDATTU JAYAPRAKASH - ASSISTANT PROF G V SUBRAHMANYAM - ASSISTANT PROFE S MONVITHA TARAKA BALA - ASSISTANT PR TETALI ANIL KUMAR REDDY - ASSISTANT PF P RISHIKESH SRITANAY - ASSISTANT PROF PITCHAIAH MADDURI - ASSISTANT PROFES **Operators Picked** RANTU DAS - ASSISTANT PROFESSOR MUDRAGADA SUNEETHA - ASSISTANT PROF M V S S D S SURYA PAVAN - ASSISTANT PR K DURGA SURESH - DATA ENTRY OPERAT A ASHOK KUMAR - EXAM SECTION ASST. V V BHARGAV BIKKANI - ASSISTANT PROFE INUKULA SIRISHA - DATA ENTRY OPERAT SANDHYA CHOWDARY VADLAMUDI - ASSIS PALARATHI BALA JYOTHI - ASSISTANT PROI KONDAPALLI NAGA VAMSI SAI DILEEP - AS VIMALRAJ E - ASSISTANT PROFESSOR Course Chief Examiners Picked PENTAPATI KALYAN BABU - ASSISTANT PRO LAKKOJU BHARANI - ASSISTANT PROFESSO P V V RAJESH - ASSISTANT PROFESSOR V18ECT20 - RADAR ENGINEERING K PASI PALANA RAO - ASSISTANT PROFESS PENUMAKA DHANANANDH - ASSISTANT PR V18ECT21 - OPTICAL COMMUNICATION P UJWALA SAI - ASSISTANT PROFESSOR S SANTHI RUPA - ASSISTANT PROFESSOR **Examiners Picked** V18ECT22 - DIGITAL IMAGE PROCESSING T RAJA RAO - ASSISTANT PROFESSOR VIPPARLA ANIL KUMAR - ASSISTANT PROFE K N H SRINIVAS - ASSOCIATE PROFESSO V18ECT24 - IOT: USE CASES M KIRANMAI - ASSISTANT PROFESSOR SIDDE VEERESH - ASSISTANT PROFESSOR M NEEL IMA - ASSISTANT PROFESSOR V18ECT29 - SYSTEM DESIGN THROUGH KOMARAGIRI MEHAR SAI - ASSISTANT PRO VERILOG Dr. RAMAKRISHNA BODAPATI - ASSISTANT I M SATYA SURESH - ASSISTANT PROFESSOR V18MET20 - AUTOMATION IN PILUMOLU SRAVANI - ASSISTANT PROFESS MANUFACTURING D VENKANNA BABU - ASSISTANT PROFESS( D.YATISHRAM KUMAR - ASSISTANT PROFES Scrutinizers Picked T.SAI MAHESH - ASSISTANT PROFESSOR V18MET21 - OPERATION RESEARCH N BHAGYA LAKSHMI - ASSISTANT PROFESS P NIRMALA RANI - DATA ENTRY OPERATO KAMINI SRI LAKSHMI - ASSISTANT PROFES V18MET24 - REFRIGERATION & AIR P MURALIDHAR - LAB TECHNICIAN ENUGURU HANUMAN SAI GUPTA - ASSISTA

**Evaluation Staff Selection** 

**Bundles Issuing for Evaluation** 

Note: Please enter AB for absent student, MP for malpractice