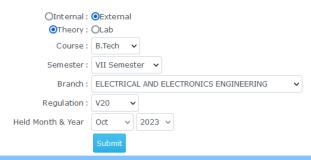

**Course Details Configuration** 

Total Pass Marks: 40

Display Order: 1 🗸

**Question Pattern Configuration** 

Exam Schedule Configuration

SEMESTER INTERNAL EXAMS