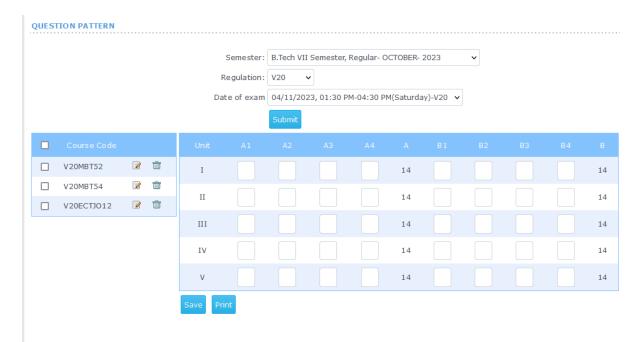

**Course Details Configuration** 

Total Pass Marks: 40

Display Order: 1 🗸

**Question Pattern Configuration** 

Exam Schedule Configuration

SEMESTER INTERNAL EXAMS