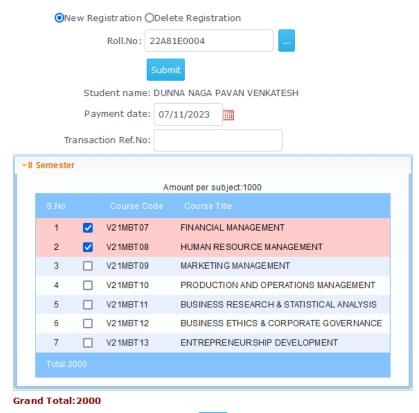

UGH KOMARAGIRI MEHAR SAI - ASSISTANT PRO VERILOG Dr. RAMAKRISHNA BODAPATI - ASSISTANT I M SATYA SURESH - ASSISTANT PROFESSOR V18MET20 - AUTOMATION IN PILUMOLU SRAVANI - ASSISTANT PROFESS MANUFACTURING D VENKANNA BABU - ASSISTANT PROFESS( D.YATISHRAM KUMAR - ASSISTANT PROFES Scrutinizers Picked T.SAI MAHESH - ASSISTANT PROFESSOR V18MET21 - OPERATION RESEARCH N BHAGYA LAKSHMI - ASSISTANT PROFESS P NIRMALA RANI - DATA ENTRY OPERATO KAMINI SRI LAKSHMI - ASSISTANT PROFES V18MET24 - REFRIGERATION & AIR P MURALIDHAR - LAB TECHNICIAN ENUGURU HANUMAN SAI GUPTA - ASSISTA

**Evaluation Staff Selection** 



**Bundles Issuing for Evaluation** 



Note: Please enter AB for absent student, MP for malpractice



## Lab/Project Marks Entry Screen

## **BUNDLE MARKS ENTRY**



External Marks Entry Screen



Save

**Revaluation Registration**