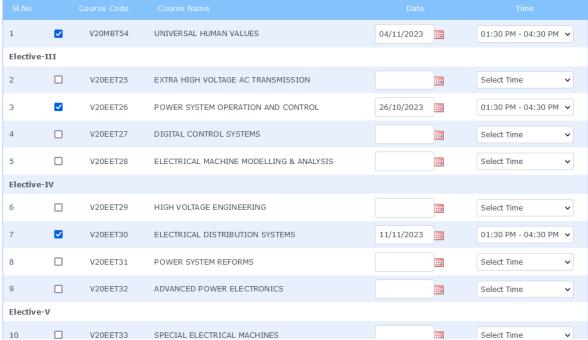

**Course Details Configuration** 

Total Pass Marks: 40

Display Order: 1 🗸

**Question Pattern Configuration** 

Exam Schedule Configuration

SEMESTER INTERNAL EXAMS